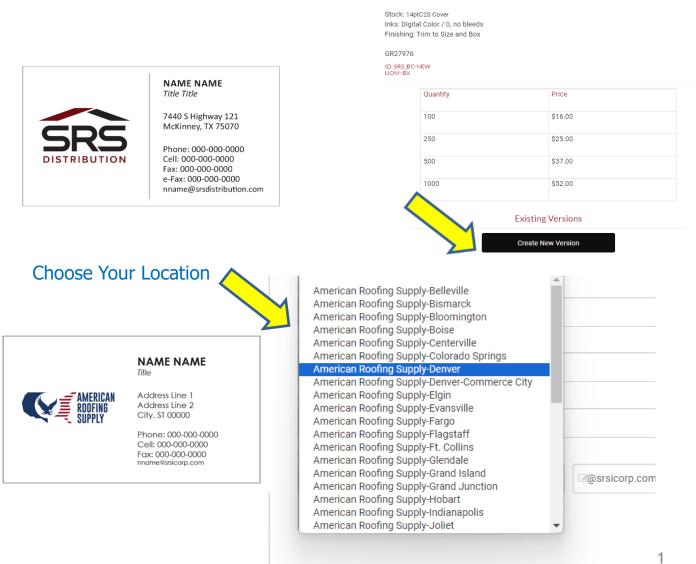

## Please select the business card you would like to order and Click Create New Version. (some locations have multiple card options)

## Fill out all variable information

|                                                                                                                  |                                                 | Molly Anderson                 |                                                                                                                           |  |
|------------------------------------------------------------------------------------------------------------------|-------------------------------------------------|--------------------------------|---------------------------------------------------------------------------------------------------------------------------|--|
|                                                                                                                  |                                                 | Title                          |                                                                                                                           |  |
|                                                                                                                  |                                                 | Account Manager                |                                                                                                                           |  |
|                                                                                                                  |                                                 | Select Location                |                                                                                                                           |  |
|                                                                                                                  |                                                 | American Roofing Supply-Denver | ~                                                                                                                         |  |
|                                                                                                                  |                                                 | Phone                          |                                                                                                                           |  |
|                                                                                                                  |                                                 | 919-999-1022                   |                                                                                                                           |  |
|                                                                                                                  | Title                                           | Cell                           |                                                                                                                           |  |
|                                                                                                                  | Address Line 1                                  | 919-999-1022                   |                                                                                                                           |  |
| ROOFING                                                                                                          | Address Line 2                                  | Fax                            |                                                                                                                           |  |
| SUPPLY                                                                                                           | City, ST 00000                                  |                                |                                                                                                                           |  |
|                                                                                                                  | Phone: 000-000-0000                             | Email                          |                                                                                                                           |  |
|                                                                                                                  | Cell: 000-000-0000<br>Fax: 000-000-0000         | Molly.Anderson                 | ☑Other ✓                                                                                                                  |  |
|                                                                                                                  | nname@srsicorp.com                              |                                | @RegencyOP.com                                                                                                            |  |
|                                                                                                                  |                                                 |                                |                                                                                                                           |  |
|                                                                                                                  |                                                 |                                |                                                                                                                           |  |
|                                                                                                                  |                                                 | $\wedge$                       |                                                                                                                           |  |
|                                                                                                                  | non and roview p                                |                                |                                                                                                                           |  |
| Click [View PDF] O                                                                                               | pen and review p                                |                                |                                                                                                                           |  |
| to approval.                                                                                                     |                                                 | SAV                            | SAVE NEW VERSION                                                                                                          |  |
| and the second |                                                 |                                |                                                                                                                           |  |
|                                                                                                                  |                                                 |                                |                                                                                                                           |  |
| This can be seved                                                                                                | for your records                                |                                |                                                                                                                           |  |
| This can be saved                                                                                                | for your records                                |                                |                                                                                                                           |  |
| This can be saved                                                                                                | for your records                                |                                | MOLLY ANDERSON                                                                                                            |  |
| This can be saved                                                                                                | for your records                                |                                | MOLLY ANDERSON                                                                                                            |  |
|                                                                                                                  |                                                 |                                | MOLLY ANDERSON                                                                                                            |  |
| Please review your                                                                                               | proof prior to                                  | AMERICAN<br>RODFING<br>RODFING | MOLLY ANDERSON                                                                                                            |  |
| Please review your                                                                                               | proof prior to                                  | AMERICAN<br>RODFING<br>SUPPLY  | MOLLY ANDERSON<br>Account Manager                                                                                         |  |
| Please review your<br>approving. Once a                                                                          | proof prior to proved we                        | AMERICAN<br>RODFING<br>SUPPLY  | MOLLY ANDERSON<br>Account Manager<br>4550 E. 52nd Avenue<br>Denver, CO 80217                                              |  |
| Please review your<br>approving. Once a<br>cannot go back in a                                                   | proof prior to<br>pproved we<br>and change once | AMERICAN<br>RODFING<br>SUPPLY  | MOLLY ANDERSON<br>Account Manager<br>4550 E. 52nd Avenue                                                                  |  |
| Please review your<br>approving. Once a                                                                          | proof prior to<br>pproved we<br>and change once | AMERICAN<br>RODFING<br>SUPPLY  | MOLLY ANDERSON<br>Account Manager<br>4550 E. 52nd Avenue<br>Denver, CO 80217<br>Phone: 919-999-1022                       |  |
| Please review your<br>approving. Once a<br>cannot go back in a                                                   | proof prior to<br>pproved we<br>and change once | AMERICAN<br>RODFING<br>SUPPLY  | MOLLY ANDERSON<br>Account Manager<br>4550 E. 52nd Avenue<br>Denver, CO 80217<br>Phone: 919-999-1022<br>Cell: 919-999-1022 |  |